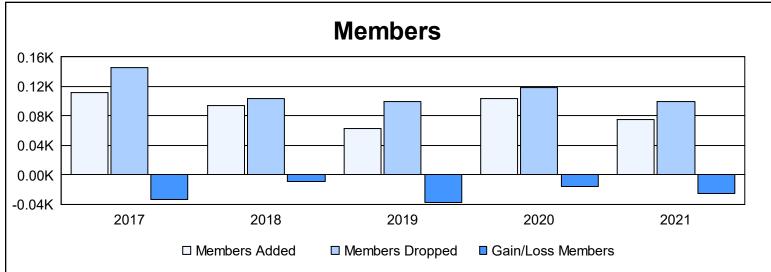

District 202 D As of June 2021 Cumulative

| Year      | New<br>Clubs | Dropped<br>Clubs | Gain/<br>Loss<br>Clubs | New<br>Members | Charter<br>Members | Reinstate<br>Members | Transfer<br>Members | Total<br>Member<br>Added | Total<br>Members<br>Dropped | Gain/<br>Loss<br>Members |
|-----------|--------------|------------------|------------------------|----------------|--------------------|----------------------|---------------------|--------------------------|-----------------------------|--------------------------|
| 2016-2017 | 0            | 2                | -2                     | 90             | 1                  | 1                    | 20                  | 112                      | 146                         | -34                      |
| 2017-2018 | 0            | 1                | -1                     | 85             | 0                  | 2                    | 7                   | 94                       | 103                         | -9                       |
| 2018-2019 | 0            | 0                | 0                      | 57             | 2                  | 0                    | 4                   | 63                       | 100                         | -37                      |
| 2019-2020 | 1            | 0                | 1                      | 69             | 23                 | 1                    | 10                  | 103                      | 119                         | -16                      |
| 2020-2021 | 0            | 2                | -2                     | 67             | 0                  | 2                    | 6                   | 75                       | 100                         | -25                      |
| Average   | 0            | 1                | -1                     | 74             | 5                  | 1                    | 9                   | 89                       | 114                         | -24                      |