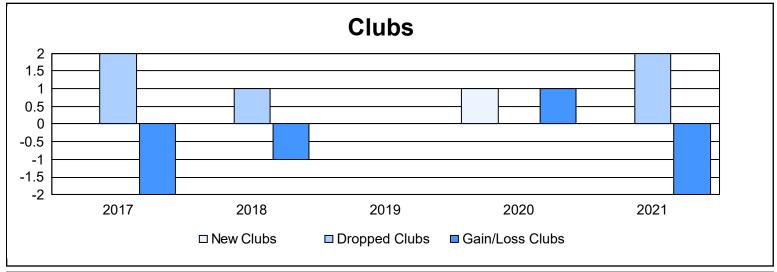

District 202 D As of June 2021 Cumulative

| Year      | New<br>Clubs | Dropped<br>Clubs | Gain/<br>Loss<br>Clubs | New<br>Members | Charter<br>Members | Reinstate<br>Members | Transfer<br>Members | Total<br>Member<br>Added | Total<br>Members<br>Dropped | Gain/<br>Loss<br>Members |
|-----------|--------------|------------------|------------------------|----------------|--------------------|----------------------|---------------------|--------------------------|-----------------------------|--------------------------|
| 2016-2017 | 0            | 2                | -2                     | 90             | 1                  | 1                    | 20                  | 112                      | 146                         | -34                      |
| 2017-2018 | 0            | 1                | -1                     | 85             | 0                  | 2                    | 7                   | 94                       | 103                         | -9                       |
| 2018-2019 | 0            | 0                | 0                      | 57             | 2                  | 0                    | 4                   | 63                       | 100                         | -37                      |
| 2019-2020 | 1            | 0                | 1                      | 69             | 23                 | 1                    | 10                  | 103                      | 119                         | -16                      |
| 2020-2021 | 0            | 2                | -2                     | 67             | 0                  | 2                    | 6                   | 75                       | 100                         | -25                      |
| Average   | 0            | 1                | -1                     | 74             | 5                  | 1                    | 9                   | 89                       | 114                         | -24                      |